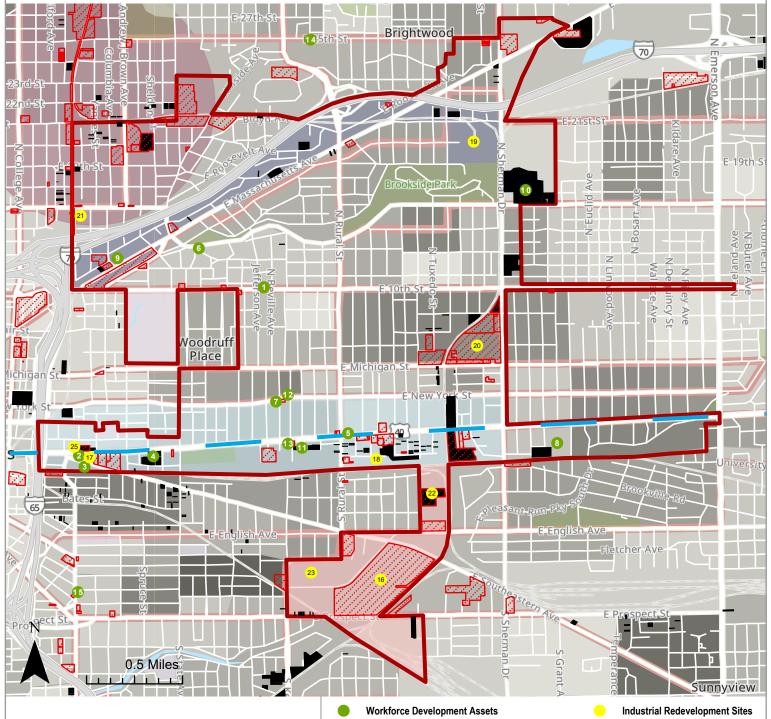

## **WORK INDYEAST**

- 1 John Boner Neighborhood Center CWF 2 Opportunity Knocks Horizon House
- 3 Culinary Job Training Program Second Helpings
- 4 Horner Industrial Group Workforce Training
- 5 East Washington Branch Library
- 6 Spades Park Library
- 7 Westminster Adult Services
- 8 Shepherd Community Center CWF
- 9 Transitional Jobs Program Recycle Force
- 10 Purposeful Design
- 11 Exodus Refugee Immigration Inc.
- 12 Outreach Indiana
- 13 City Life Wheels
- 14 Edna Martin Christian Center CWF
- 15 Southeast Community Services CWF

- 16 Citizens Coke Plant
- 17 Ford Factory The Assembly
- 18 PR Mallory
- 19 Ruby Park
- 20 Sherman Park
- 21 Tinker House
- 22 Titan Lasalle
- 23 Twin Aire
- 24 Former Angie's List Site

Sources: Indiana Finance Authority; IndianaMAP; IndyGIS; 2014 IEPZ Maps; 2017 US Census; City of Indianapolis